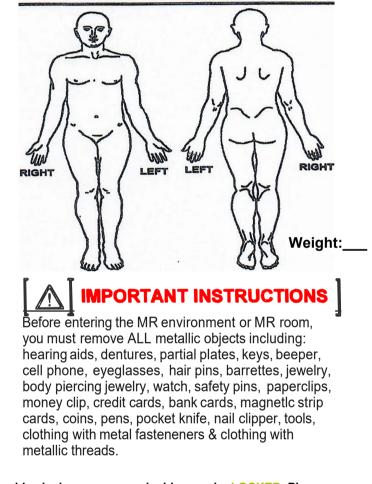

Please mark the location of ANY implant or metal inside of you or on your body

Teton Sports & Spine provides lockers so your valuables can be LOCKED. Please TAKE the key with you. Please USE restroom before entering MR. You will be instructed or required to wear earplugs or other hearing protection during the MR procedure to prevent possible problems or hazards related to accoustic noise.